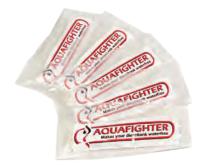

#### **AQUAFIGHTER**

AquaFighter simplifies testing for water buildup and resolving the problem. It uses a dip stick test to check for the presence of water and then uses one of four filters, depending on tank size, to absorb suspended water, which prevents bacteria from forming in the fuel tank. Removing bacteria from fuel significantly reduces the risk of diesel filter clogging.

For more information about AquaFighter please contact CHS Energy Equipment at **800-852-8186**, **option 1**.