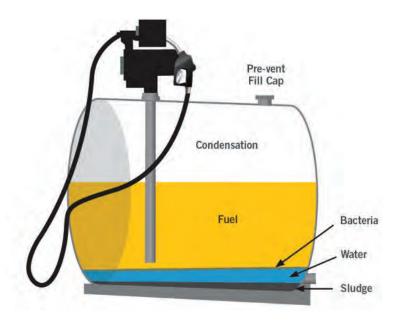

Proper tank maintenance helps ensure the fuel supply stays clean and free of harmful contaminants in your storage tank — and remains that way until it reaches the fuel system. Removing water, microbes, and other impurities from the storage tank prevents them from entering your fuel system where they can lead to corrosion, filter plugging, and ice formation that severely hampers engine performance.

Water gets into diesel fuel storage and vehicle tanks in several ways — by condensation of humid air, and due to temperature changes during transportation, by leakage through faulty fill pipes or vents and by careless handling. During fuel withdrawals, tanks can breathe in large volumes of humid air. Water in the fuel can cause injector nozzle and pump corrosion, biological growth and fuel filter plugging with materials resulting from the corrosion or biological growth.

Managing the impact of water in your storage tanks is the foundation of proper tank maintenance. A significant amount of water in the tank will likely cause problems including oxidative degradation (rust, scale), particulates and microbial growth.