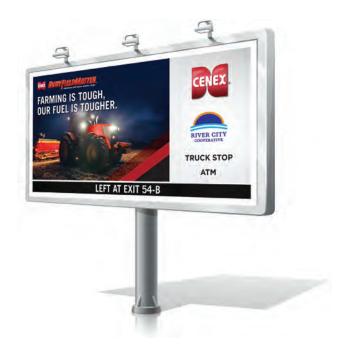

#### **Billboards**

Billboards provide 24/7 exposure, making them especially effective advertising investments for convenience store marketers. With the right billboard, you can reach a large audience on a repeat basis. This increases your opportunity to gain new customers.

C-store marketers who post a new Cenex® billboard can receive a billboard rebate equal to 100% of your production and installation cost, whether you own or lease your board.

As an extra incentive, CHS offers robust rebate programs of up to 75% through the Cenex® Ad Share Program to help supplement the ongoing costs and rental fees associated with outdoor advertising.

#### **Billboard Benefits**

- Reaches customers at the time of buying decisions
- Very low cost per impression
- 24/7 exposure
- Directs customers right to you
- High visibility reaches a large, varied audience